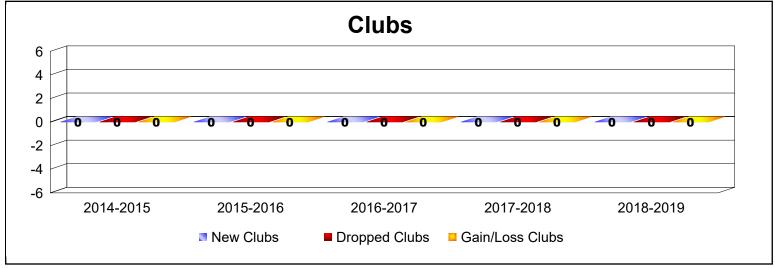

District 104 D

As of June 2019 Cumulative

| Year      | New<br>Clubs | Dropped<br>Clubs | Gain/<br>Loss<br>Clubs | New<br>Members | Charter<br>Members | Reinstate<br>Members | Transfer<br>Members | Total<br>Member<br>Added | Total<br>Members<br>Dropped | Gain/<br>Loss<br>Members |
|-----------|--------------|------------------|------------------------|----------------|--------------------|----------------------|---------------------|--------------------------|-----------------------------|--------------------------|
| 2014-2015 | 0            | 0                | 0                      | 119            | 0                  | 2                    | 26                  | 147                      | -178                        | -31                      |
| 2015-2016 | 0            | 0                | 0                      | 134            | 0                  | 5                    | 18                  | 157                      | -143                        | 14                       |
| 2016-2017 | 0            | 0                | 0                      | 114            | 0                  | 3                    | 3                   | 120                      | -175                        | -55                      |
| 2017-2018 | 0            | 0                | 0                      | 105            | 4                  | 2                    | 60                  | 171                      | -167                        | 4                        |
| 2018-2019 | 0            | 0                | 0                      | 100            | 0                  | 2                    | 35                  | 137                      | -200                        | -63                      |
| Average   | 0            | 0                | 0                      | 114            | 1                  | 3                    | 28                  | 146                      | -173                        | -26                      |