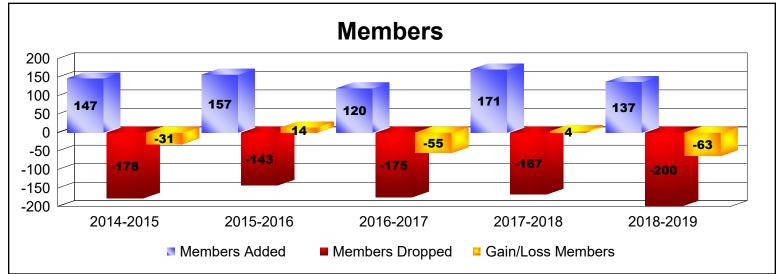

District 104 D

As of June 2019 Cumulative

| Year      | New<br>Clubs | Dropped<br>Clubs | Gain/<br>Loss<br>Clubs | New<br>Members | Charter<br>Members | Reinstate<br>Members | Transfer<br>Members | Total<br>Member<br>Added | Total<br>Members<br>Dropped | Gain/<br>Loss<br>Members |
|-----------|--------------|------------------|------------------------|----------------|--------------------|----------------------|---------------------|--------------------------|-----------------------------|--------------------------|
| 2014-2015 | 0            | 0                | 0                      | 119            | 0                  | 2                    | 26                  | 147                      | -178                        | -31                      |
| 2015-2016 | 0            | 0                | 0                      | 134            | 0                  | 5                    | 18                  | 157                      | -143                        | 14                       |
| 2016-2017 | 0            | 0                | 0                      | 114            | 0                  | 3                    | 3                   | 120                      | -175                        | -55                      |
| 2017-2018 | 0            | 0                | 0                      | 105            | 4                  | 2                    | 60                  | 171                      | -167                        | 4                        |
| 2018-2019 | 0            | 0                | 0                      | 100            | 0                  | 2                    | 35                  | 137                      | -200                        | -63                      |
| Average   | 0            | 0                | 0                      | 114            | 1                  | 3                    | 28                  | 146                      | -173                        | -26                      |